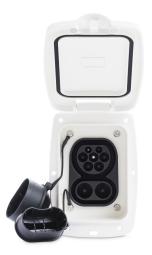

The Combined Charging System (CCS) is a standard for charging electric vehicles. It can use Combo 1 or Combo 2 connectors. These two connectors are extensions of the IEC 62196 Type 1 and Type 2 connectors, with two additional direct current (DC) contacts to allow high-power DC fast charging.

## **Article properties**

| ITEM NO.         | CCS-10                      |
|------------------|-----------------------------|
| MAX CURRENT      | AC: 32A/480V DC: 150A/1000V |
| PROTECTION CLASS | IP55                        |